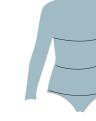

#### **HOW TO MEASURE**

- 1. Chest or Bust: Measure around the fullest part of your chest or bust.
- 2. Waist: Measure around your waistline, the narrowest point of your torso.
- 3. Hip: Measure around the fullest part of your hips.
- 4. Sleeve: Measure from shoulder down the arm to the wrist.