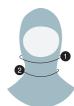

#### **HOW TO MEASURE**

- 1. Chin: Measure around your chin.
- 2. Neck: Measure around your neck.