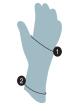

#### **HOW TO MEASURE**

1. Palm: Measure around your palm.

2. Wrist: Measure around your wrist.