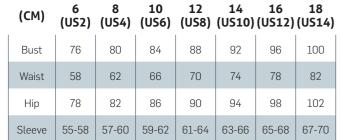

### **EMINENCE SUITS - WOMENS**

| (CM)   | 6<br>(US2) | 8<br>(US4) | 10<br>(US6) | 12<br>(US8) | 14<br>(US10) | 16<br>(US12) |
|--------|------------|------------|-------------|-------------|--------------|--------------|
| Bust   | 78         | 82         | 86          | 90          | 94           | 98           |
| Waist  | 72         | 75         | 79          | 84          | 88           | 92           |
| Hip    | 90         | 95         | 99          | 103         | 107          | 110          |
| Sleeve | 61         | 63         | 65          | 67          | 69           | 70           |
| Inseam | 64         | 66         | 68          | 71          | 74           | 76           |