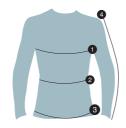

#### **HOW TO MEASURE**

- 1. Chest or Bust: Measure around the fullest part of your chest or bust.
- 2. Waist: Measure around your waistline, the narrowest point of your torso.
- 3. Hip: Measure around the fullest part of your hips.
- 4. Sleeve: Measure from shoulder down the arm to the wrist.
- 5. Inseam: Measure the length from crotch seam to the bottom of leg