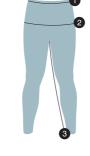

### **UNISEX LONG PANTS AND SHORTS**

| (CM)         | XS | S  | М  | L  | XL  | 2XL | 3XL |  |
|--------------|----|----|----|----|-----|-----|-----|--|
| Waist        | 60 | 65 | 70 | 75 | 80  | 85  | 90  |  |
| Hip          | 82 | 87 | 92 | 97 | 102 | 107 | 112 |  |
| Inseam-pants | 65 | 69 | 74 | 79 | 84  | 89  | 94  |  |

#### **HOW TO MEASURE**

- 1. Waist: Measure around your waistline.
- 2. Hip: Measure around the fullest part of your hips.
- 3. Inseam: Measure from the top of inside leg to ankle.