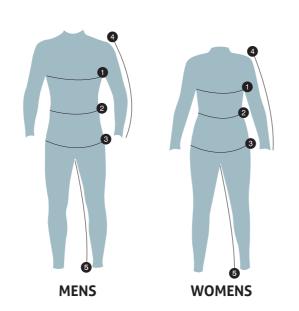

#### **HOW TO MEASURE**

- 1. Chest or Bust: Measure around the fullest part of your chest or bust.
- 2. Waist: Measure around your waistline, the narrowest point of your torso.
- 3. Hip: Measure around the fullest part of your hips.
- 4. Sleeve: Measure from shoulder down the arm to the wrist.
- 5. Inseam: Measure the length from crotch seam to the bottom of leg

# **MENS TOPS**

| (CM)   | S     | М     | L     | XL    | 2XL   | 3XL   | 4XL   |
|--------|-------|-------|-------|-------|-------|-------|-------|
| Chest  | 91    | 96    | 101   | 106   | 111   | 116   | 121   |
| Waist  | 77    | 82    | 87    | 92    | 97    | 102   | 107   |
| Sleeve | 63-66 | 65-68 | 67-70 | 69-72 | 71-74 | 73-76 | 75-78 |

# **WOMENS TOPS & FULL SUITS**

**MENS TOPS** 

WOMENS TOPS & FULL SUITS

#### **HOW TO MEASURE**

- 1. Chest or Bust: Measure around the fullest part of your chest or bust.
- 2. Waist: Measure around your waistline, the narrowest point of your torso.
- 3. Hip: Measure around the fullest part of your hips.
- 4. Sleeve: Measure from shoulder down the arm to the wrist.